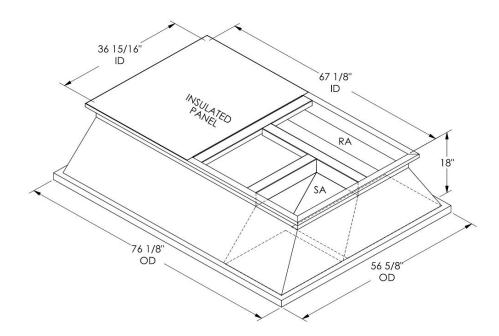

# Part Number 2005103

#### **FEATURES**

ONE PIECE WELDED CONSTRUCTION FACTORY INSTALLED SUPPLY TRANSITIONS FULLY INSULATED DESIGNED FOR EVEN WEIGHT DISTRIBUTION FABRICATED OF HEAVY GAUGE G90 GALVANIZED STEEL ALL WELDS SPRAYED WITH GALVANIZING COMPOUND GASKET PROVIDED FOR UNIT TO ADAPTER SEALING

### CAMBRIDGEPORT STRONGLY RECOMMENDS CONFIRMING THE DIMENSIONS ON THIS SUBMITTAL CURB ADAPTERS ARE BASED ON UNIT MANUFACTURERS STANDARD CURB DIMENSIONS. CAMBRIDGEPORT CANNOT BE RESPONSIBLE FOR ANY DEVIATIONS FROM FACTORY DIMENSIONS OR INCORRECT MODEL NUMBERS.