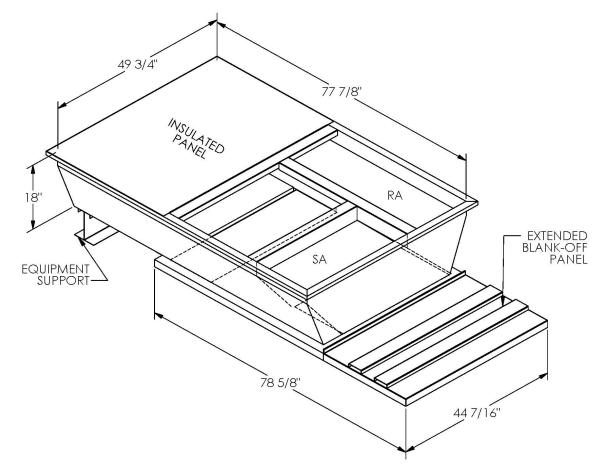

## Cambridgeport

| SUBMITTAL | Part Number |
|-----------|-------------|
|           | 200510/     |

SUBMITTED TO \_\_\_\_\_

JOB NAME

EQUIPMENT \_\_\_\_\_

SIGNATURE \_\_\_\_\_

DATE \_\_\_\_\_

ONE PIECE WELDED CONSTRUCTION

FACTORY INSTALLED SUPPLY TRANSITIONS

FULLY INSULATED

**FEATURES** 

DESIGNED FOR EVEN WEIGHT DISTRIBUTION

FABRICATED OF HEAVY GAUGE G90 GALVANIZED STEEL

ALL WELDS SPRAYED WITH GALVANIZING COMPOUND

GASKET PROVIDED FOR UNIT TO ADAPTER SEALING

## CAMBRIDGEPORT STRONGLY RECOMMENDS CONFIRMING THE DIMENSIONS ON THIS SUBMITTAL

CURB ADAPTERS ARE BASED ON UNIT MANUFACTURERS STANDARD CURB DIMENSIONS.
CAMBRIDGEPORT CANNOT BE RESPONSIBLE FOR ANY DEVIATIONS FROM FACTORY DIMENSIONS OR INCORRECT MODEL NUMBERS.