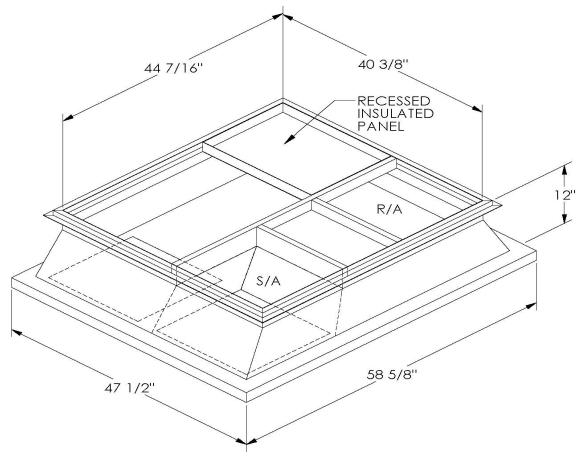

## CAMBRIDGEPORT STRONGLY RECOMMENDS CONFIRMING THE DIMENSIONS ON THIS SUBMITTAL

CURB ADAPTERS ARE BASED ON UNIT MANUFACTURERS STANDARD CURB DIMENSIONS.
CAMBRIDGEPORT CANNOT BE RESPONSIBLE FOR ANY DEVIATIONS FROM FACTORY DIMENSIONS OR INCORRECT MODEL NUMBERS.