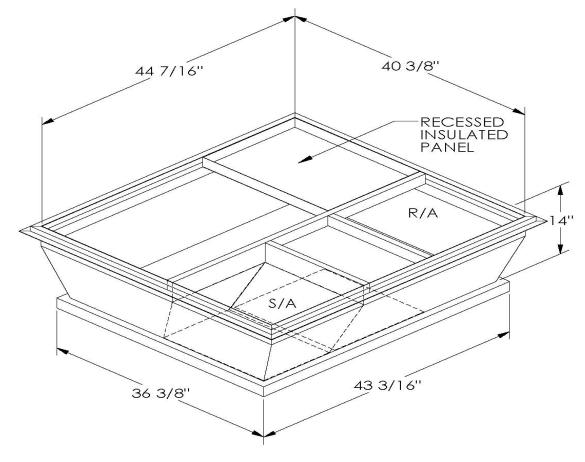

## CAMBRIDGEPORT STRONGLY RECOMMENDS CONFIRMING THE DIMENSIONS ON THIS SUBMITTAL

CURB ADAPTERS ARE BASED ON UNIT MANUFACTURERS STANDARD CURB DIMENSIONS.
CAMBRIDGEPORT CANNOT BE RESPONSIBLE FOR ANY DEVIATIONS FROM FACTORY DIMENSIONS OR INCORRECT MODEL NUMBERS.