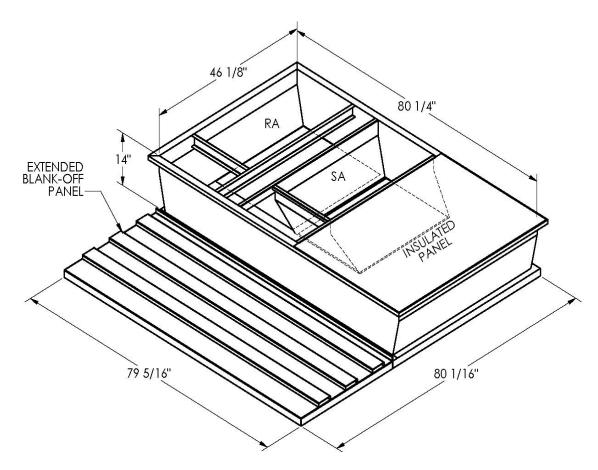

## Cambridgeport

| SUBMITTAL | Part Number |
|-----------|-------------|
|           | 2005404     |

SUBMITTED TO \_\_\_\_\_\_\_

COMPANY \_\_\_\_\_\_

JOB NAME \_\_\_\_\_\_

EQUIPMENT \_\_\_\_\_\_

SIGNATURE \_\_\_\_\_

DATE

ONE PIECE WELDED CONSTRUCTION

FACTORY INSTALLED SUPPLY TRANSITIONS

FULLY INSULATED

**FEATURES** 

DESIGNED FOR EVEN WEIGHT DISTRIBUTION

FABRICATED OF HEAVY GAUGE G90 GALVANIZED STEEL

ALL WELDS SPRAYED WITH GALVANIZING COMPOUND

GASKET PROVIDED FOR UNIT TO ADAPTER SEALING

## CAMBRIDGEPORT STRONGLY RECOMMENDS CONFIRMING THE DIMENSIONS ON THIS SUBMITTAL

CURB ADAPTERS ARE BASED ON UNIT MANUFACTURERS STANDARD CURB DIMENSIONS.
CAMBRIDGEPORT CANNOT BE RESPONSIBLE FOR ANY DEVIATIONS FROM FACTORY DIMENSIONS OR INCORRECT MODEL NUMBERS.