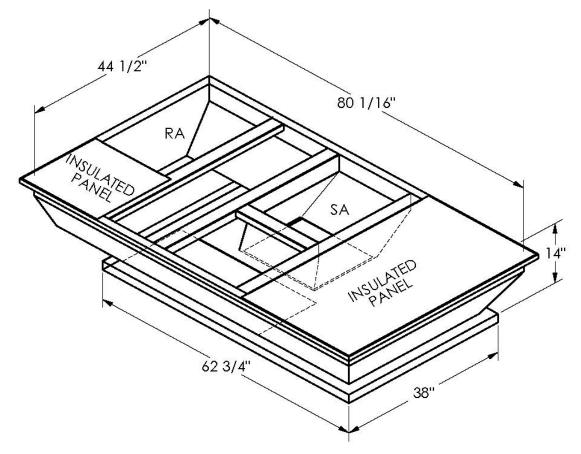

## FEATURES

ONE PIECE WELDED CONSTRUCTION FACTORY INSTALLED SUPPLY TRANSITIONS

FULLY INSULATED

DESIGNED FOR EVEN WEIGHT DISTRIBUTION

FABRICATED OF HEAVY GAUGE G90 GALVANIZED STEEL

ALL WELDS SPRAYED WITH GALVANIZING COMPOUND

GASKET PROVIDED FOR UNIT TO ADAPTER SEALING

## CAMBRIDGEPORT STRONGLY RECOMMENDS CONFIRMING THE DIMENSIONS ON THIS SUBMITTAL CURB ADAPTERS ARE BASED ON UNIT MANUFACTURERS STANDARD CURB DIMENSIONS. CAMBRIDGEPORT CANNOT BE RESPONSIBLE FOR ANY DEVIATIONS FROM FACTORY DIMENSIONS OR INCORRECT MODEL NUMBERS.