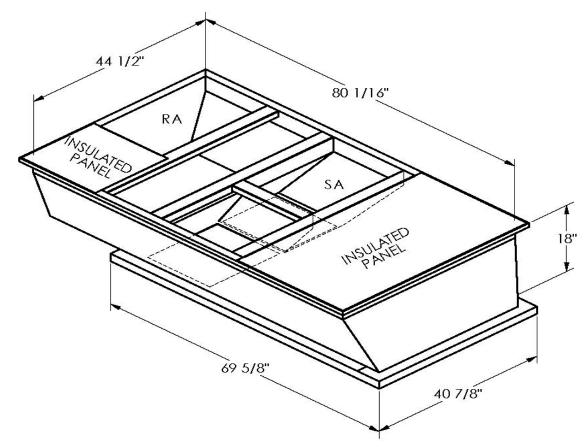

## Cambridgeport

| SUBMITTAL | Part Number |
|-----------|-------------|
|           | 2005453     |

SUBMITTED TO \_\_\_\_\_\_

JOB NAME

EQUIPMENT \_\_\_\_\_

SIGNATURE \_\_\_\_\_

DATE \_\_\_\_\_

ONE PIECE WELDED CONSTRUCTION

FACTORY INSTALLED SUPPLY TRANSITIONS

FULLY INSULATED

**FEATURES** 

DESIGNED FOR EVEN WEIGHT DISTRIBUTION

FABRICATED OF HEAVY GAUGE G90 GALVANIZED STEEL

ALL WELDS SPRAYED WITH GALVANIZING COMPOUND

GASKET PROVIDED FOR UNIT TO ADAPTER SEALING

## CAMBRIDGEPORT STRONGLY RECOMMENDS CONFIRMING THE DIMENSIONS ON THIS SUBMITTAL

CURB ADAPTERS ARE BASED ON UNIT MANUFACTURERS STANDARD CURB DIMENSIONS.
CAMBRIDGEPORT CANNOT BE RESPONSIBLE FOR ANY DEVIATIONS FROM FACTORY DIMENSIONS OR INCORRECT MODEL NUMBERS.