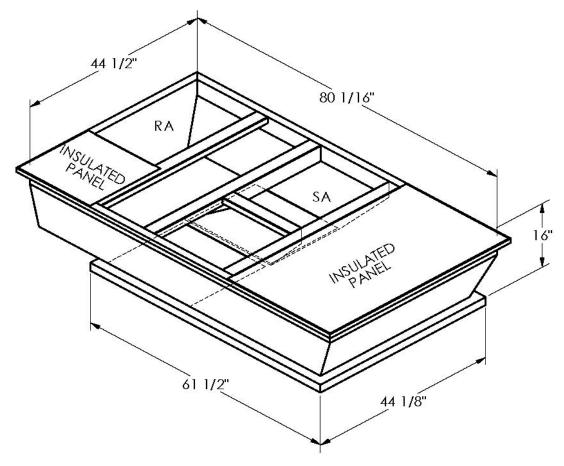

## CAMBRIDGEPORT STRONGLY RECOMMENDS CONFIRMING THE DIMENSIONS ON THIS SUBMITTAL

CURB ADAPTERS ARE BASED ON UNIT MANUFACTURERS STANDARD CURB DIMENSIONS.
CAMBRIDGEPORT CANNOT BE RESPONSIBLE FOR ANY DEVIATIONS FROM FACTORY DIMENSIONS OR INCORRECT MODEL NUMBERS.