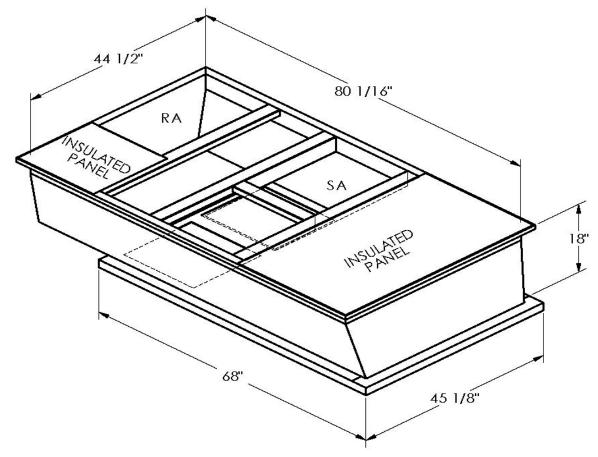

## CAMBRIDGEPORT STRONGLY RECOMMENDS CONFIRMING THE DIMENSIONS ON THIS SUBMITTAL

CURB ADAPTERS ARE BASED ON UNIT MANUFACTURERS STANDARD CURB DIMENSIONS.
CAMBRIDGEPORT CANNOT BE RESPONSIBLE FOR ANY DEVIATIONS FROM FACTORY DIMENSIONS OR INCORRECT MODEL NUMBERS.