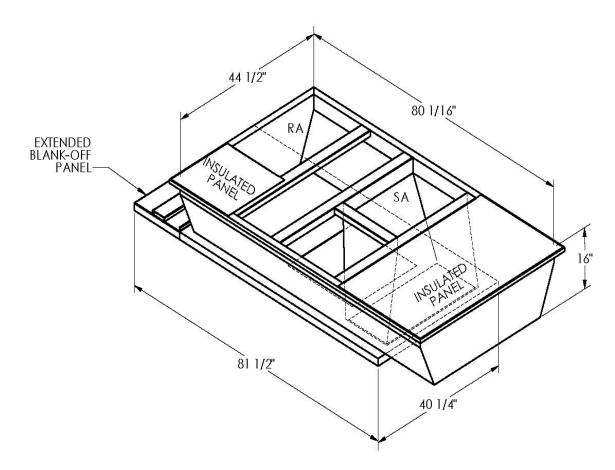

## **FEATURES**

ONE PIECE WELDED CONSTRUCTION

FACTORY INSTALLED SUPPLY TRANSITIONS

FULLY INSULATED

DESIGNED FOR EVEN WEIGHT DISTRIBUTION

FABRICATED OF HEAVY GAUGE G90 GALVANIZED STEEL

ALL WELDS SPRAYED WITH GALVANIZING COMPOUND

GASKET PROVIDED FOR UNIT TO ADAPTER SEALING

## CAMBRIDGEPORT STRONGLY RECOMMENDS CONFIRMING THE DIMENSIONS ON THIS SUBMITTAL

CURB ADAPTERS ARE BASED ON UNIT MANUFACTURERS STANDARD CURB DIMENSIONS.
CAMBRIDGEPORT CANNOT BE RESPONSIBLE FOR ANY DEVIATIONS FROM FACTORY DIMENSIONS OR INCORRECT MODEL NUMBERS.