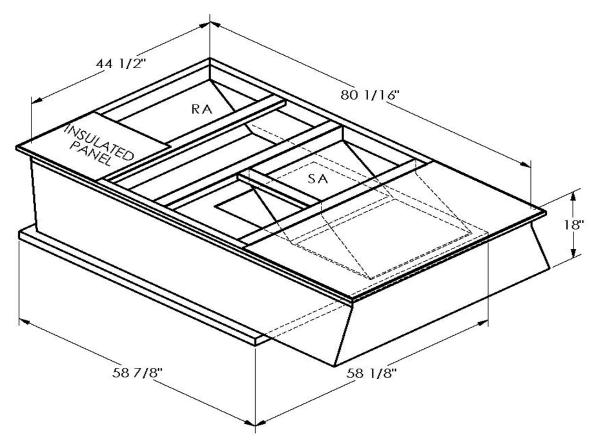

<u>FEATURES</u>

ONE PIECE WELDED CONSTRUCTION

FACTORY INSTALLED SUPPLY TRANSITIONS

FULLY INSULATED

DESIGNED FOR EVEN WEIGHT DISTRIBUTION

FABRICATED OF HEAVY GAUGE G90 GALVANIZED STEEL

ALL WELDS SPRAYED WITH GALVANIZING COMPOUND

GASKET PROVIDED FOR UNIT TO ADAPTER SEALING