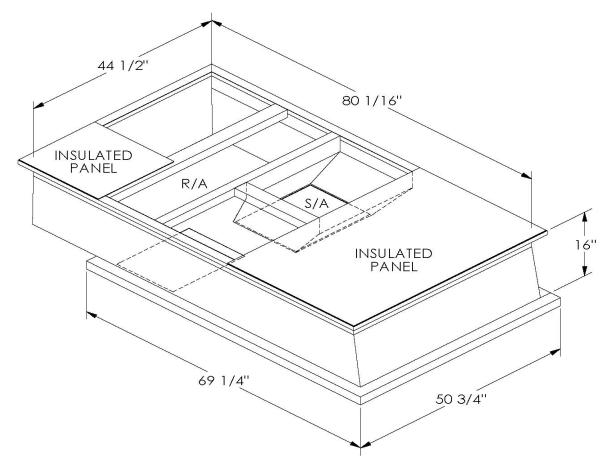

## CAMBRIDGEPORT STRONGLY RECOMMENDS CONFIRMING THE DIMENSIONS ON THIS SUBMITTAL

CURB ADAPTERS ARE BASED ON UNIT MANUFACTURERS STANDARD CURB DIMENSIONS.
CAMBRIDGEPORT CANNOT BE RESPONSIBLE FOR ANY DEVIATIONS FROM FACTORY DIMENSIONS OR INCORRECT MODEL NUMBERS.