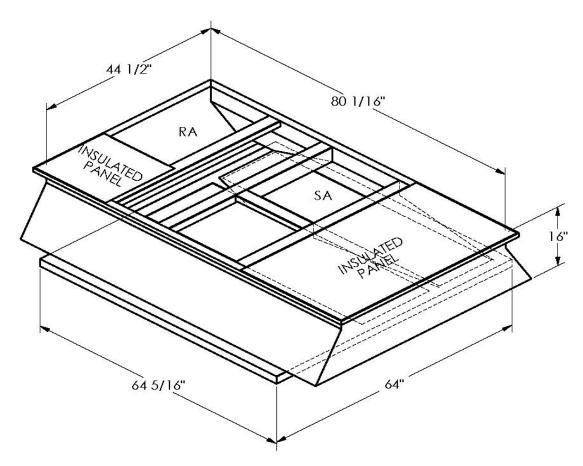

## Cambridgeport

| SUBMITTAL | Part Number |
|-----------|-------------|
|           | 2005/188    |

## **FEATURES**

DATE

ONE PIECE WELDED CONSTRUCTION

FACTORY INSTALLED SUPPLY TRANSITIONS

FULLY INSULATED

DESIGNED FOR EVEN WEIGHT DISTRIBUTION

FABRICATED OF HEAVY GAUGE G90 GALVANIZED STEEL

ALL WELDS SPRAYED WITH GALVANIZING COMPOUND

GASKET PROVIDED FOR UNIT TO ADAPTER SEALING

## CAMBRIDGEPORT STRONGLY RECOMMENDS CONFIRMING THE DIMENSIONS ON THIS SUBMITTAL

CURB ADAPTERS ARE BASED ON UNIT MANUFACTURERS STANDARD CURB DIMENSIONS.
CAMBRIDGEPORT CANNOT BE RESPONSIBLE FOR ANY DEVIATIONS FROM FACTORY DIMENSIONS OR INCORRECT MODEL NUMBERS.