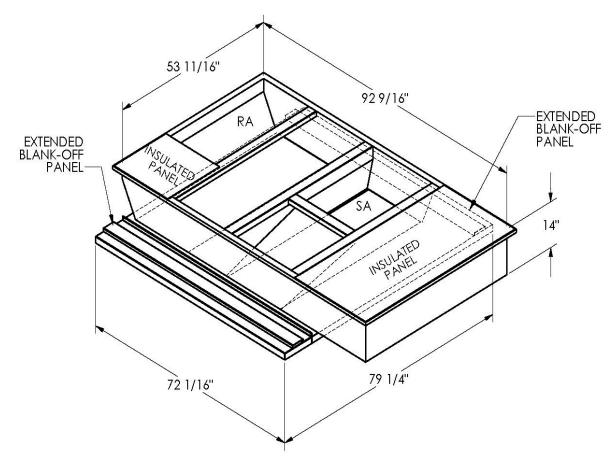

## **FEATURES**

ONE PIECE WELDED CONSTRUCTION

FACTORY INSTALLED SUPPLY TRANSITIONS

FULLY INSULATED

DESIGNED FOR EVEN WEIGHT DISTRIBUTION

FABRICATED OF HEAVY GAUGE G90 GALVANIZED STEEL

ALL WELDS SPRAYED WITH GALVANIZING COMPOUND

GASKET PROVIDED FOR UNIT TO ADAPTER SEALING

## CAMBRIDGEPORT STRONGLY RECOMMENDS CONFIRMING THE DIMENSIONS ON THIS SUBMITTAL

CURB ADAPTERS ARE BASED ON UNIT MANUFACTURERS STANDARD CURB DIMENSIONS.
CAMBRIDGEPORT CANNOT BE RESPONSIBLE FOR ANY DEVIATIONS FROM FACTORY DIMENSIONS OR INCORRECT MODEL NUMBERS.