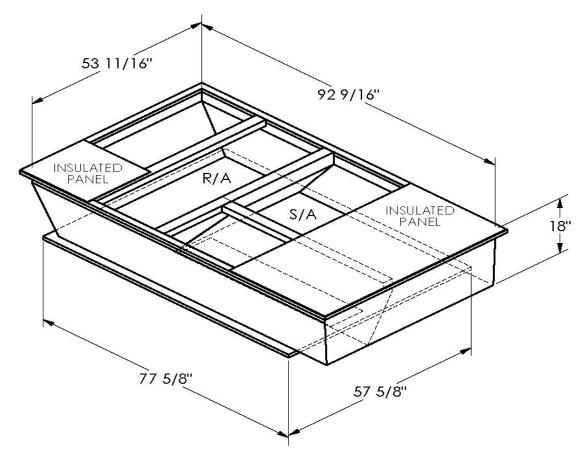

## CAMBRIDGEPORT STRONGLY RECOMMENDS CONFIRMING THE DIMENSIONS ON THIS SUBMITTAL

CURB ADAPTERS ARE BASED ON UNIT MANUFACTURERS STANDARD CURB DIMENSIONS.
CAMBRIDGEPORT CANNOT BE RESPONSIBLE FOR ANY DEVIATIONS FROM FACTORY DIMENSIONS OR INCORRECT MODEL NUMBERS.