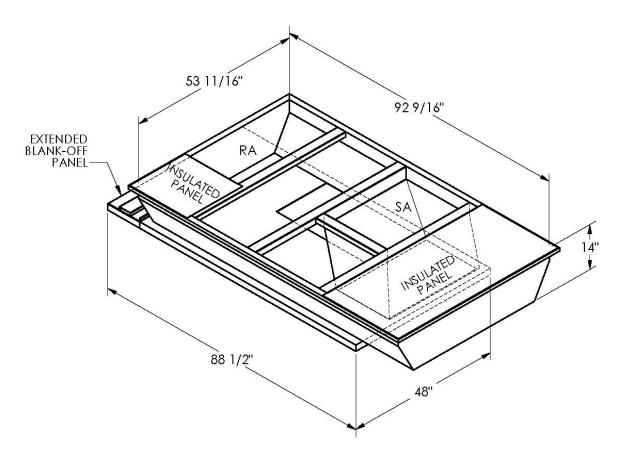

## **FEATURES**

DATE

ONE PIECE WELDED CONSTRUCTION

FACTORY INSTALLED SUPPLY TRANSITIONS

FULLY INSULATED

DESIGNED FOR EVEN WEIGHT DISTRIBUTION

FABRICATED OF HEAVY GAUGE G90 GALVANIZED STEEL

ALL WELDS SPRAYED WITH GALVANIZING COMPOUND

GASKET PROVIDED FOR UNIT TO ADAPTER SEALING