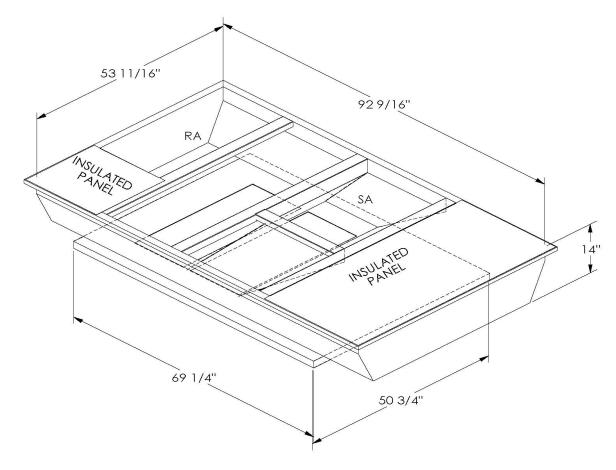

## Cambridgeport

| SUBMITTAL | Part Number |
|-----------|-------------|
|           | 2005521     |

SUBMITTED TO \_\_\_\_\_\_

JOB NAME

EQUIPMENT \_\_\_\_\_

SIGNATURE \_\_\_\_\_

DATE \_\_\_\_\_

## **FEATURES**

ONE PIECE WELDED CONSTRUCTION

FACTORY INSTALLED SUPPLY TRANSITIONS

FULLY INSULATED

DESIGNED FOR EVEN WEIGHT DISTRIBUTION

FABRICATED OF HEAVY GAUGE G90 GALVANIZED STEEL

ALL WELDS SPRAYED WITH GALVANIZING COMPOUND

GASKET PROVIDED FOR UNIT TO ADAPTER SEALING

## CAMBRIDGEPORT STRONGLY RECOMMENDS CONFIRMING THE DIMENSIONS ON THIS SUBMITTAL

CURB ADAPTERS ARE BASED ON UNIT MANUFACTURERS STANDARD CURB DIMENSIONS.
CAMBRIDGEPORT CANNOT BE RESPONSIBLE FOR ANY DEVIATIONS FROM FACTORY DIMENSIONS OR INCORRECT MODEL NUMBERS.