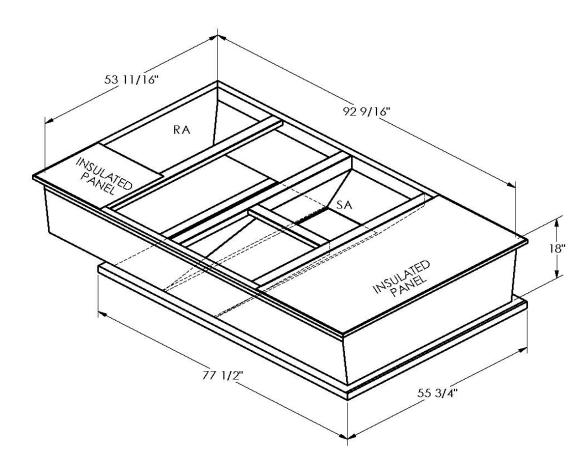

## **FEATURES**

ONE PIECE WELDED CONSTRUCTION

FACTORY INSTALLED SUPPLY TRANSITIONS

FULLY INSULATED

DESIGNED FOR EVEN WEIGHT DISTRIBUTION

FABRICATED OF HEAVY GAUGE G90 GALVANIZED STEEL

ALL WELDS SPRAYED WITH GALVANIZING COMPOUND

GASKET PROVIDED FOR UNIT TO ADAPTER SEALING

## CAMBRIDGEPORT STRONGLY RECOMMENDS CONFIRMING THE DIMENSIONS ON THIS SUBMITTAL

CURB ADAPTERS ARE BASED ON UNIT MANUFACTURERS STANDARD CURB DIMENSIONS.
CAMBRIDGEPORT CANNOT BE RESPONSIBLE FOR ANY DEVIATIONS FROM FACTORY DIMENSIONS OR INCORRECT MODEL NUMBERS.