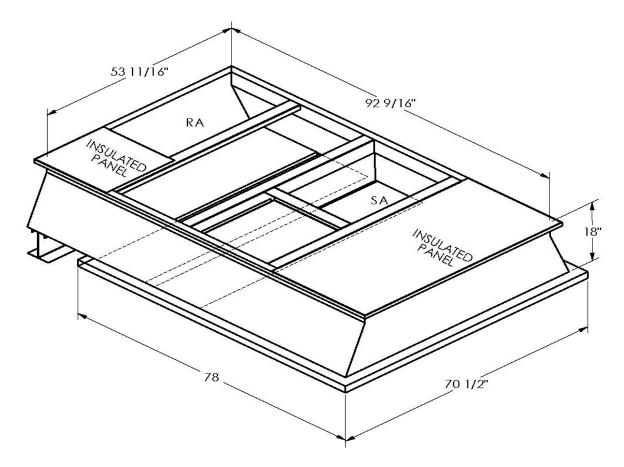

# Part Number 2005539

### FEATURES

ONE PIECE WELDED CONSTRUCTION

FACTORY INSTALLED SUPPLY TRANSITIONS

FULLY INSULATED

DESIGNED FOR EVEN WEIGHT DISTRIBUTION

FABRICATED OF HEAVY GAUGE G90 GALVANIZED STEEL

ALL WELDS SPRAYED WITH GALVANIZING COMPOUND

GASKET PROVIDED FOR UNIT TO ADAPTER SEALING

#### CAMBRIDGEPORT STRONGLY RECOMMENDS CONFIRMING THE DIMENSIONS ON THIS SUBMITTAL CURB ADAPTERS ARE BASED ON UNIT MANUFACTURERS STANDARD CURB DIMENSIONS. CAMBRIDGEPORT CANNOT BE RESPONSIBLE FOR ANY DEVIATIONS FROM FACTORY DIMENSIONS OR INCORRECT MODEL NUMBERS.