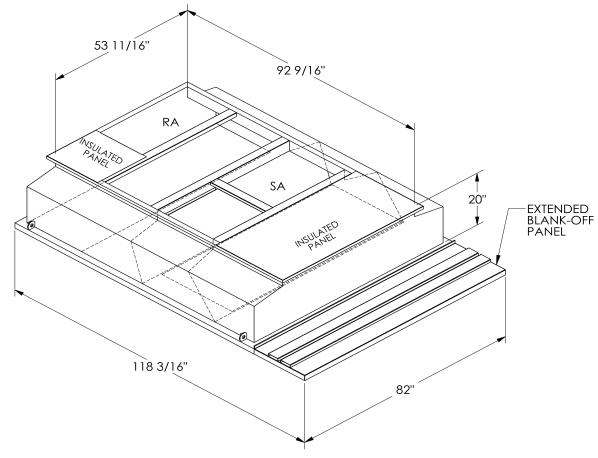

ONE PIECE WELDED CONSTRUCTION

FACTORY INSTALLED SUPPLY TRANSITIONS

FULLY INSULATED

**FEATURES** 

DESIGNED FOR EVEN WEIGHT DISTRIBUTION

FABRICATED OF HEAVY GAUGE G90 GALVANIZED STEEL

ALL WELDS SPRAYED WITH GALVANIZING COMPOUND

GASKET PROVIDED FOR UNIT TO ADAPTER SEALING

## CAMBRIDGEPORT STRONGLY RECOMMENDS CONFIRMING THE DIMENSIONS ON THIS SUBMITTAL

CURB ADAPTERS ARE BASED ON UNIT MANUFACTURERS STANDARD CURB DIMENSIONS.
CAMBRIDGEPORT CANNOT BE RESPONSIBLE FOR ANY DEVIATIONS FROM FACTORY DIMENSIONS OR INCORRECT MODEL NUMBERS.