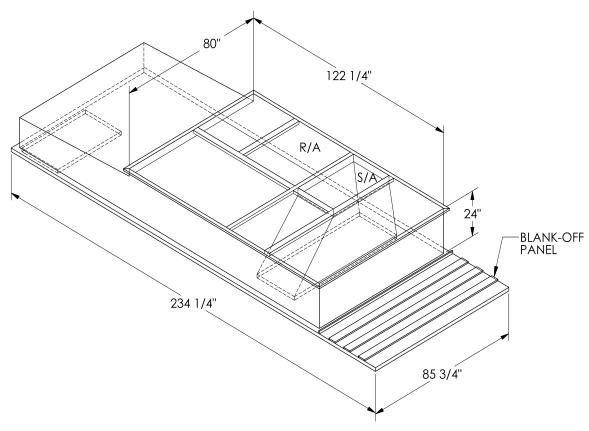

ONE PIECE WELDED CONSTRUCTION

FACTORY INSTALLED SUPPLY TRANSITIONS

FULLY INSULATED

**FEATURES** 

DESIGNED FOR EVEN WEIGHT DISTRIBUTION

FABRICATED OF HEAVY GAUGE G90 GALVANIZED STEEL

ALL WELDS SPRAYED WITH GALVANIZING COMPOUND

GASKET PROVIDED FOR UNIT TO ADAPTER SEALING

## CAMBRIDGEPORT STRONGLY RECOMMENDS CONFIRMING THE DIMENSIONS ON THIS SUBMITTAL

CURB ADAPTERS ARE BASED ON UNIT MANUFACTURERS STANDARD CURB DIMENSIONS.
CAMBRIDGEPORT CANNOT BE RESPONSIBLE FOR ANY DEVIATIONS FROM FACTORY DIMENSIONS OR INCORRECT MODEL NUMBERS.