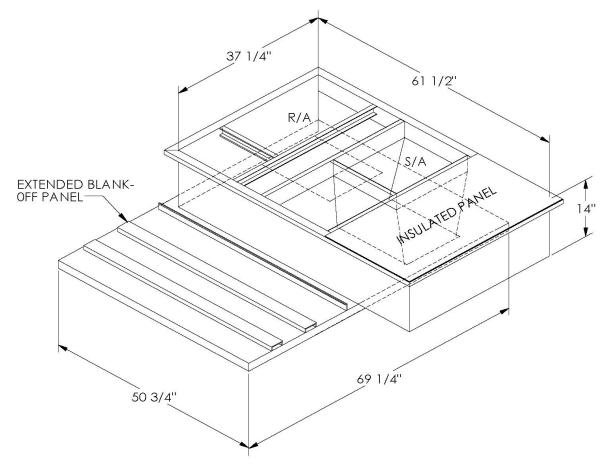

## **FEATURES**

ONE PIECE WELDED CONSTRUCTION

FACTORY INSTALLED SUPPLY TRANSITIONS

FULLY INSULATED

DESIGNED FOR EVEN WEIGHT DISTRIBUTION

FABRICATED OF HEAVY GAUGE G90 GALVANIZED STEEL

ALL WELDS SPRAYED WITH GALVANIZING COMPOUND

GASKET PROVIDED FOR UNIT TO ADAPTER SEALING

## CAMBRIDGEPORT STRONGLY RECOMMENDS CONFIRMING THE DIMENSIONS ON THIS SUBMITTAL

CURB ADAPTERS ARE BASED ON UNIT MANUFACTURERS STANDARD CURB DIMENSIONS.
CAMBRIDGEPORT CANNOT BE RESPONSIBLE FOR ANY DEVIATIONS FROM FACTORY DIMENSIONS OR INCORRECT MODEL NUMBERS.