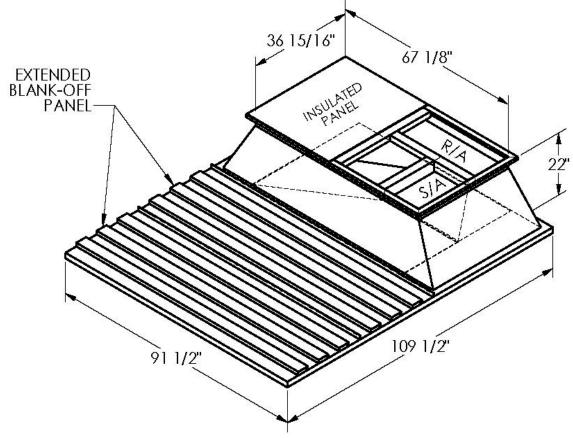

ONE PIECE WELDED CONSTRUCTION

FACTORY INSTALLED SUPPLY TRANSITIONS

FULLY INSULATED

**FEATURES** 

DESIGNED FOR EVEN WEIGHT DISTRIBUTION

FABRICATED OF HEAVY GAUGE G90 GALVANIZED STEEL

ALL WELDS SPRAYED WITH GALVANIZING COMPOUND

GASKET PROVIDED FOR UNIT TO ADAPTER SEALING

## CAMBRIDGEPORT STRONGLY RECOMMENDS CONFIRMING THE DIMENSIONS ON THIS SUBMITTAL

CURB ADAPTERS ARE BASED ON UNIT MANUFACTURERS STANDARD CURB DIMENSIONS.
CAMBRIDGEPORT CANNOT BE RESPONSIBLE FOR ANY DEVIATIONS FROM FACTORY DIMENSIONS OR INCORRECT MODEL NUMBERS.