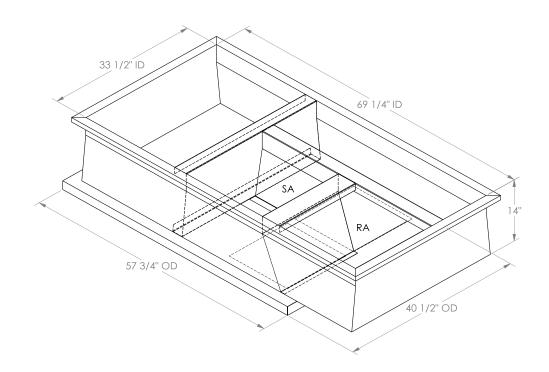

## CAMBRIDGEPORT STRONGLY RECOMMENDS CONFIRMING THE DIMENSIONS ON THIS SUBMITTAL

CURB ADAPTERS ARE BASED ON UNIT MANUFACTURERS STANDARD CURB DIMENSIONS.
CAMBRIDGEPORT CANNOT BE RESPONSIBLE FOR ANY DEVIATIONS FROM FACTORY DIMENSIONS OR INCORRECT MODEL NUMBERS.