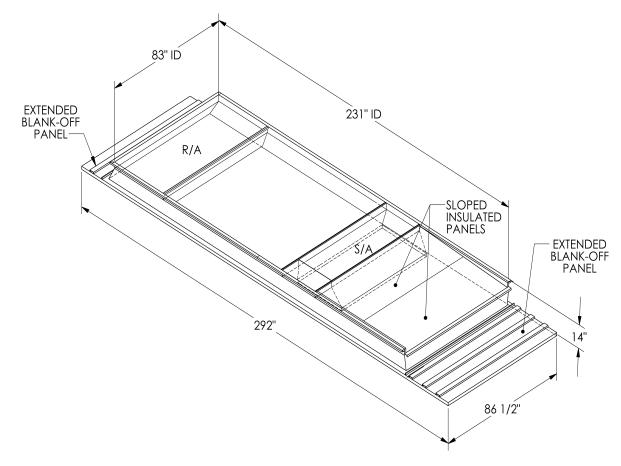

## <u>FEATURES</u>

ONE PIECE WELDED CONSTRUCTION

FACTORY INSTALLED SUPPLY TRANSITIONS

FULLY INSULATED

DESIGNED FOR EVEN WEIGHT DISTRIBUTION

FABRICATED OF HEAVY GAUGE G90 GALVANIZED STEEL

ALL WELDS SPRAYED WITH GALVANIZING COMPOUND

GASKET PROVIDED FOR UNIT TO ADAPTER SEALING