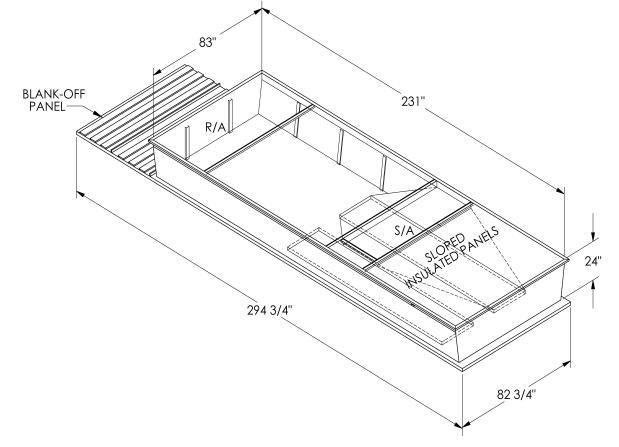

## FEATURES

ONE PIECE WELDED CONSTRUCTION FACTORY INSTALLED SUPPLY TRANSITIONS

FULLY INSULATED

DESIGNED FOR EVEN WEIGHT DISTRIBUTION

FABRICATED OF HEAVY GAUGE G90 GALVANIZED STEEL

ALL WELDS SPRAYED WITH GALVANIZING COMPOUND

GASKET PROVIDED FOR UNIT TO ADAPTER SEALING

## CAMBRIDGEPORT STRONGLY RECOMMENDS CONFIRMING THE DIMENSIONS ON THIS SUBMITTAL CURB ADAPTERS ARE BASED ON UNIT MANUFACTURERS STANDARD CURB DIMENSIONS. CAMBRIDGEPORT CANNOT BE RESPONSIBLE FOR ANY DEVIATIONS FROM FACTORY DIMENSIONS OR INCORRECT MODEL NUMBERS.