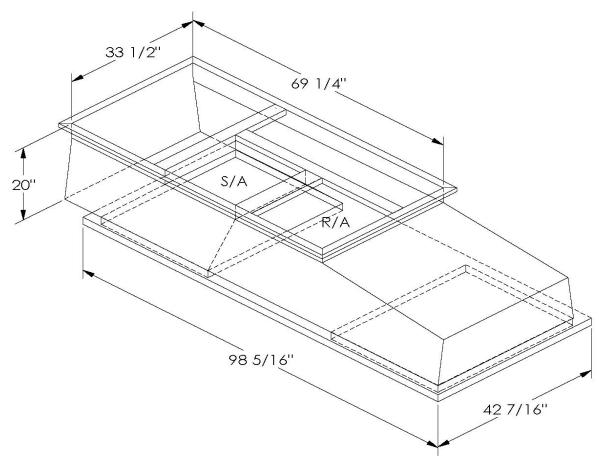

## CAMBRIDGEPORT STRONGLY RECOMMENDS CONFIRMING THE DIMENSIONS ON THIS SUBMITTAL

CURB ADAPTERS ARE BASED ON UNIT MANUFACTURERS STANDARD CURB DIMENSIONS.
CAMBRIDGEPORT CANNOT BE RESPONSIBLE FOR ANY DEVIATIONS FROM FACTORY DIMENSIONS OR INCORRECT MODEL NUMBERS.