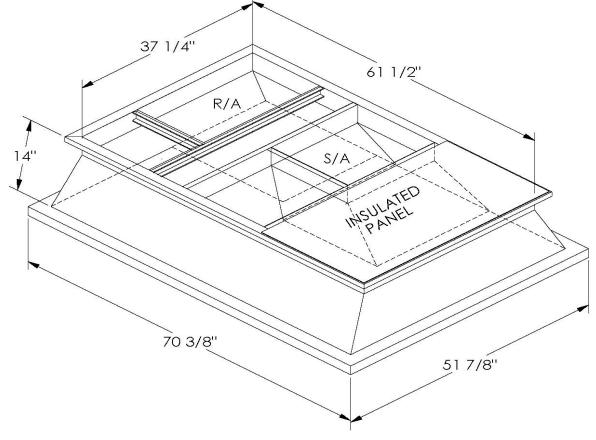

## SUBMITTAL

| SUBMITTED TO | <br> |
|--------------|------|
| COMPANY      | <br> |
| JOB NAME     | <br> |
| EQUIPMENT    | <br> |
| SIGNATURE    | <br> |
| DATE         | <br> |

FEATURES

ONE PIECE WELDED CONSTRUCTION

FACTORY INSTALLED SUPPLY TRANSITIONS

FULLY INSULATED

DESIGNED FOR EVEN WEIGHT DISTRIBUTION

FABRICATED OF HEAVY GAUGE G90 GALVANIZED STEEL

ALL WELDS SPRAYED WITH GALVANIZING COMPOUND

GASKET PROVIDED FOR UNIT TO ADAPTER SEALING

## CAMBRIDGEPORT STRONGLY RECOMMENDS CONFIRMING THE DIMENSIONS ON THIS SUBMITTAL CURB ADAPTERS ARE BASED ON UNIT MANUFACTURERS STANDARD CURB DIMENSIONS. CAMBRIDGEPORT CANNOT BE RESPONSIBLE FOR ANY DEVIATIONS FROM FACTORY DIMENSIONS OR INCORRECT MODEL NUMBERS.