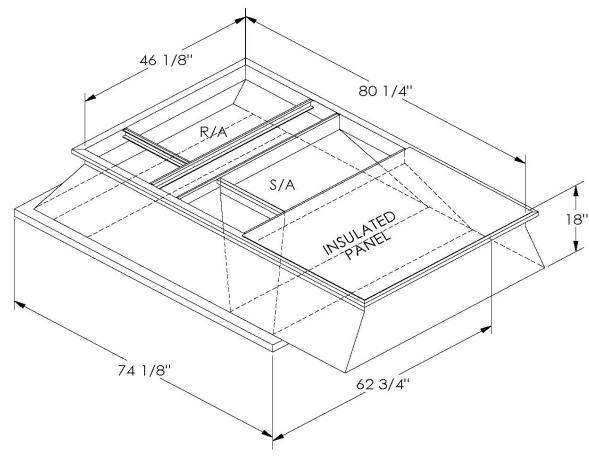

## Cambridgeport

| SUBMITTAL | Part Number |
|-----------|-------------|
|           | 2005850     |

COMPANY \_\_\_\_

SUBMITTED TO

JOB NAME

EQUIPMENT \_\_\_\_\_

SIGNATURE \_\_\_\_\_

DATE \_\_\_\_\_

ONE PIECE WELDED CONSTRUCTION

FACTORY INSTALLED SUPPLY TRANSITIONS

FULLY INSULATED

**FEATURES** 

DESIGNED FOR EVEN WEIGHT DISTRIBUTION

FABRICATED OF HEAVY GAUGE G90 GALVANIZED STEEL

ALL WELDS SPRAYED WITH GALVANIZING COMPOUND

GASKET PROVIDED FOR UNIT TO ADAPTER SEALING

## CAMBRIDGEPORT STRONGLY RECOMMENDS CONFIRMING THE DIMENSIONS ON THIS SUBMITTAL

CURB ADAPTERS ARE BASED ON UNIT MANUFACTURERS STANDARD CURB DIMENSIONS.
CAMBRIDGEPORT CANNOT BE RESPONSIBLE FOR ANY DEVIATIONS FROM FACTORY DIMENSIONS OR INCORRECT MODEL NUMBERS.