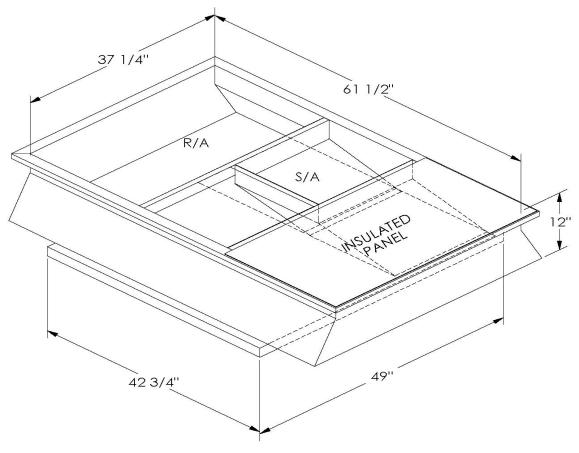

## FEATURES

ONE PIECE WELDED CONSTRUCTION

FACTORY INSTALLED SUPPLY TRANSITIONS

FULLY INSULATED

DESIGNED FOR EVEN WEIGHT DISTRIBUTION

FABRICATED OF HEAVY GAUGE G90 GALVANIZED STEEL

ALL WELDS SPRAYED WITH GALVANIZING COMPOUND

GASKET PROVIDED FOR UNIT TO ADAPTER SEALING

## CAMBRIDGEPORT STRONGLY RECOMMENDS CONFIRMING THE DIMENSIONS ON THIS SUBMITTAL CURB ADAPTERS ARE BASED ON UNIT MANUFACTURERS STANDARD CURB DIMENSIONS. CAMBRIDGEPORT CANNOT BE RESPONSIBLE FOR ANY DEVIATIONS FROM FACTORY DIMENSIONS OR INCORRECT MODEL NUMBERS.