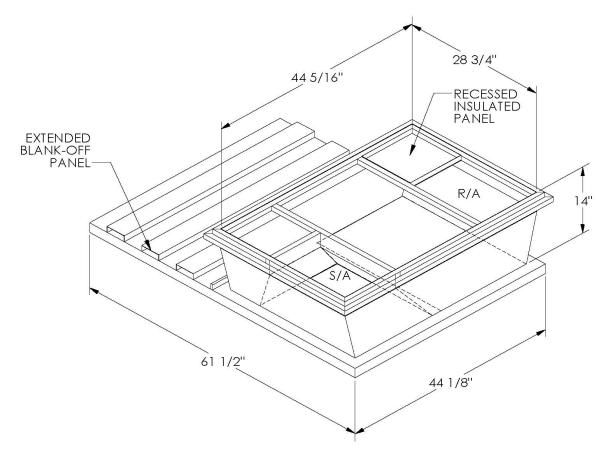

## Cambridgeport

| SUBMITTAL | Part Number |
|-----------|-------------|
|           | 2005050     |

## **FEATURES**

DATE

ONE PIECE WELDED CONSTRUCTION

FACTORY INSTALLED SUPPLY TRANSITIONS

FULLY INSULATED

DESIGNED FOR EVEN WEIGHT DISTRIBUTION

FABRICATED OF HEAVY GAUGE G90 GALVANIZED STEEL

ALL WELDS SPRAYED WITH GALVANIZING COMPOUND

GASKET PROVIDED FOR UNIT TO ADAPTER SEALING

## CAMBRIDGEPORT STRONGLY RECOMMENDS CONFIRMING THE DIMENSIONS ON THIS SUBMITTAL

CURB ADAPTERS ARE BASED ON UNIT MANUFACTURERS STANDARD CURB DIMENSIONS.
CAMBRIDGEPORT CANNOT BE RESPONSIBLE FOR ANY DEVIATIONS FROM FACTORY DIMENSIONS OR INCORRECT MODEL NUMBERS.