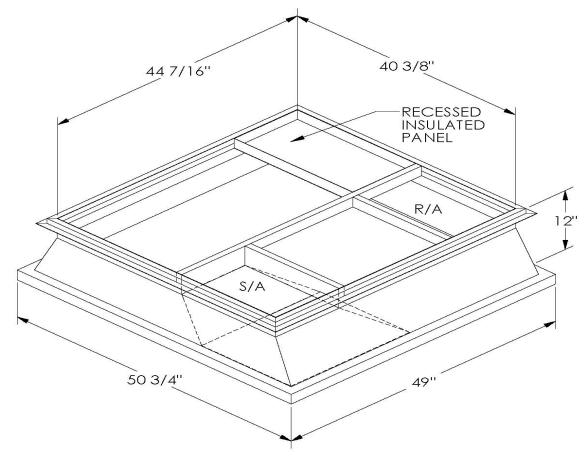

## Cambridgeport

| SUBMITTAL | Part Number |
|-----------|-------------|
|           | 2005051     |

SUBMITTED TO \_\_\_\_\_\_

JOB NAME

EQUIPMENT \_\_\_\_\_

SIGNATURE \_\_\_\_\_

DATE \_\_\_\_\_

ONE PIECE WELDED CONSTRUCTION

## CAMBRIDGEPORT STRONGLY RECOMMENDS CONFIRMING THE DIMENSIONS ON THIS SUBMITTAL

CURB ADAPTERS ARE BASED ON UNIT MANUFACTURERS STANDARD CURB DIMENSIONS.
CAMBRIDGEPORT CANNOT BE RESPONSIBLE FOR ANY DEVIATIONS FROM FACTORY DIMENSIONS OR INCORRECT MODEL NUMBERS.