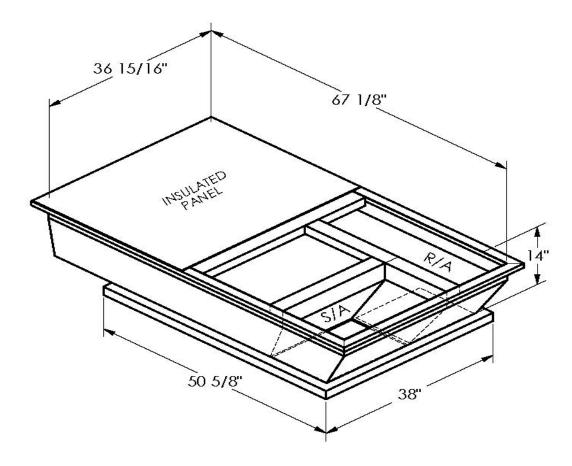

## Cambridgeport

| SUBMITTAL | Part Number |
|-----------|-------------|
|           | 2005963     |

SUBMITTED TO \_\_\_\_\_\_

JOB NAME

EQUIPMENT \_\_\_\_\_

SIGNATURE \_\_\_\_\_

DATE \_\_\_\_\_

## **FEATURES**

ONE PIECE WELDED CONSTRUCTION

FACTORY INSTALLED SUPPLY TRANSITIONS

FULLY INSULATED

DESIGNED FOR EVEN WEIGHT DISTRIBUTION

FABRICATED OF HEAVY GAUGE G90 GALVANIZED STEEL

ALL WELDS SPRAYED WITH GALVANIZING COMPOUND

GASKET PROVIDED FOR UNIT TO ADAPTER SEALING

## CAMBRIDGEPORT STRONGLY RECOMMENDS CONFIRMING THE DIMENSIONS ON THIS SUBMITTAL

CURB ADAPTERS ARE BASED ON UNIT MANUFACTURERS STANDARD CURB DIMENSIONS.
CAMBRIDGEPORT CANNOT BE RESPONSIBLE FOR ANY DEVIATIONS FROM FACTORY DIMENSIONS OR INCORRECT MODEL NUMBERS.