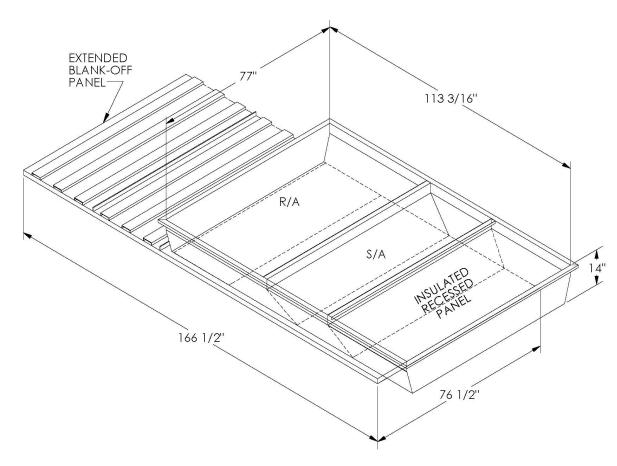

## CAMBRIDGEPORT STRONGLY RECOMMENDS CONFIRMING THE DIMENSIONS ON THIS SUBMITTAL

CURB ADAPTERS ARE BASED ON UNIT MANUFACTURERS STANDARD CURB DIMENSIONS.
CAMBRIDGEPORT CANNOT BE RESPONSIBLE FOR ANY DEVIATIONS FROM FACTORY DIMENSIONS OR INCORRECT MODEL NUMBERS.