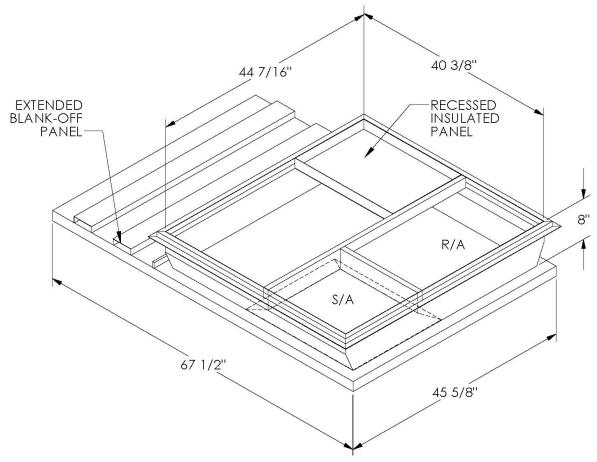

## Cambridgeport

| SUBMITTAL | Part Number |
|-----------|-------------|
|           | 2006069     |

SUBMITTED TO \_\_\_\_\_\_

JOB NAME

EQUIPMENT \_\_\_\_\_

SIGNATURE \_\_\_\_\_

DATE \_\_\_\_\_

ONE PIECE WELDED CONSTRUCTION

FACTORY INSTALLED SUPPLY TRANSITIONS

FULLY INSULATED

**FEATURES** 

DESIGNED FOR EVEN WEIGHT DISTRIBUTION

FABRICATED OF HEAVY GAUGE G90 GALVANIZED STEEL

ALL WELDS SPRAYED WITH GALVANIZING COMPOUND

GASKET PROVIDED FOR UNIT TO ADAPTER SEALING

## CAMBRIDGEPORT STRONGLY RECOMMENDS CONFIRMING THE DIMENSIONS ON THIS SUBMITTAL

CURB ADAPTERS ARE BASED ON UNIT MANUFACTURERS STANDARD CURB DIMENSIONS.
CAMBRIDGEPORT CANNOT BE RESPONSIBLE FOR ANY DEVIATIONS FROM FACTORY DIMENSIONS OR INCORRECT MODEL NUMBERS.