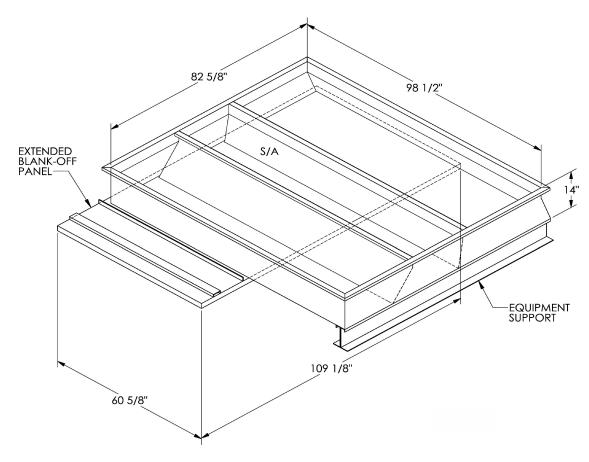

## **FEATURES**

DATE

ONE PIECE WELDED CONSTRUCTION

FACTORY INSTALLED SUPPLY TRANSITIONS

FULLY INSULATED

DESIGNED FOR EVEN WEIGHT DISTRIBUTION

FABRICATED OF HEAVY GAUGE G90 GALVANIZED STEEL

ALL WELDS SPRAYED WITH GALVANIZING COMPOUND

GASKET PROVIDED FOR UNIT TO ADAPTER SEALING

## CAMBRIDGEPORT STRONGLY RECOMMENDS CONFIRMING THE DIMENSIONS ON THIS SUBMITTAL

CURB ADAPTERS ARE BASED ON UNIT MANUFACTURERS STANDARD CURB DIMENSIONS.
CAMBRIDGEPORT CANNOT BE RESPONSIBLE FOR ANY DEVIATIONS FROM FACTORY DIMENSIONS OR INCORRECT MODEL NUMBERS.