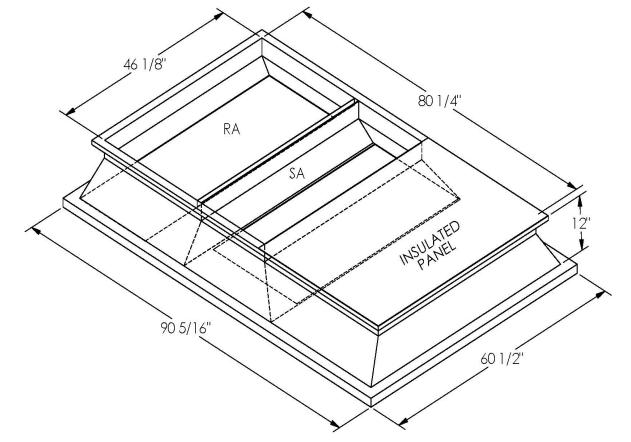

## FEATURES

ONE PIECE WELDED CONSTRUCTION

FACTORY INSTALLED SUPPLY TRANSITIONS

FULLY INSULATED

DESIGNED FOR EVEN WEIGHT DISTRIBUTION

FABRICATED OF HEAVY GAUGE G90 GALVANIZED STEEL

ALL WELDS SPRAYED WITH GALVANIZING COMPOUND

GASKET PROVIDED FOR UNIT TO ADAPTER SEALING

## CAMBRIDGEPORT STRONGLY RECOMMENDS CONFIRMING THE DIMENSIONS ON THIS SUBMITTAL CURB ADAPTERS ARE BASED ON UNIT MANUFACTURERS STANDARD CURB DIMENSIONS. CAMBRIDGEPORT CANNOT BE RESPONSIBLE FOR ANY DEVIATIONS FROM FACTORY DIMENSIONS OR INCORRECT MODEL NUMBERS.