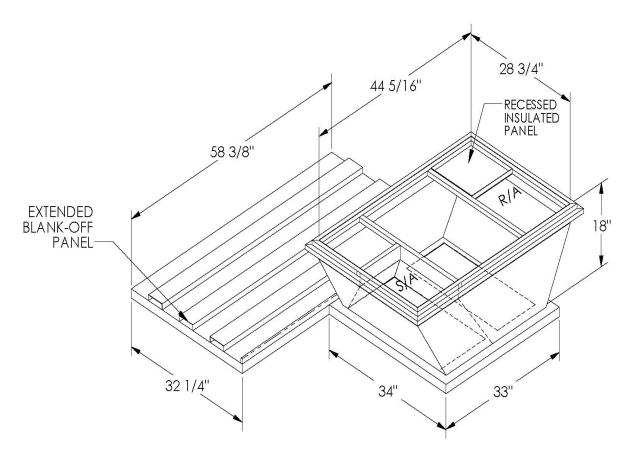

## Cambridgeport

| SUBMITTAL | Part Number |
|-----------|-------------|
|           | 2006212     |

## **FEATURES**

DATE

ONE PIECE WELDED CONSTRUCTION

FACTORY INSTALLED SUPPLY TRANSITIONS

FULLY INSULATED

DESIGNED FOR EVEN WEIGHT DISTRIBUTION

FABRICATED OF HEAVY GAUGE G90 GALVANIZED STEEL

ALL WELDS SPRAYED WITH GALVANIZING COMPOUND

GASKET PROVIDED FOR UNIT TO ADAPTER SEALING

## CAMBRIDGEPORT STRONGLY RECOMMENDS CONFIRMING THE DIMENSIONS ON THIS SUBMITTAL

CURB ADAPTERS ARE BASED ON UNIT MANUFACTURERS STANDARD CURB DIMENSIONS.
CAMBRIDGEPORT CANNOT BE RESPONSIBLE FOR ANY DEVIATIONS FROM FACTORY DIMENSIONS OR INCORRECT MODEL NUMBERS.