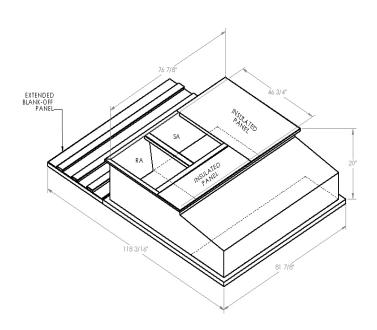

## **FEATURES**

ONE PIECE WELDED CONSTRUCTION

FACTORY INSTALLED SUPPLY TRANSITIONS

FULLY INSULATED

DESIGNED FOR EVEN WEIGHT DISTRIBUTION

FABRICATED OF HEAVY GAUGE G90 GALVANIZED STEEL

ALL WELDS SPRAYED WITH GALVANIZING COMPOUND

GASKET PROVIDED FOR UNIT TO ADAPTER SEALING

## CAMBRIDGEPORT STRONGLY RECOMMENDS CONFIRMING THE DIMENSIONS ON THIS SUBMITTAL

CURB ADAPTERS ARE BASED ON UNIT MANUFACTURERS STANDARD CURB DIMENSIONS.
CAMBRIDGEPORT CANNOT BE RESPONSIBLE FOR ANY DEVIATIONS FROM FACTORY DIMENSIONS OR INCORRECT MODEL NUMBERS.