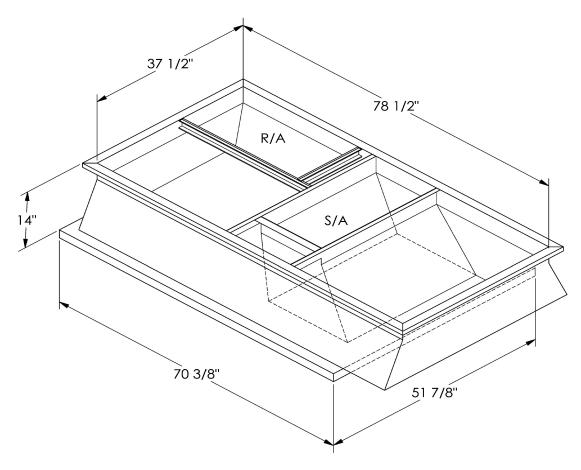

## CAMBRIDGEPORT STRONGLY RECOMMENDS CONFIRMING THE DIMENSIONS ON THIS SUBMITTAL

CURB ADAPTERS ARE BASED ON UNIT MANUFACTURERS STANDARD CURB DIMENSIONS.
CAMBRIDGEPORT CANNOT BE RESPONSIBLE FOR ANY DEVIATIONS FROM FACTORY DIMENSIONS OR INCORRECT MODEL NUMBERS.