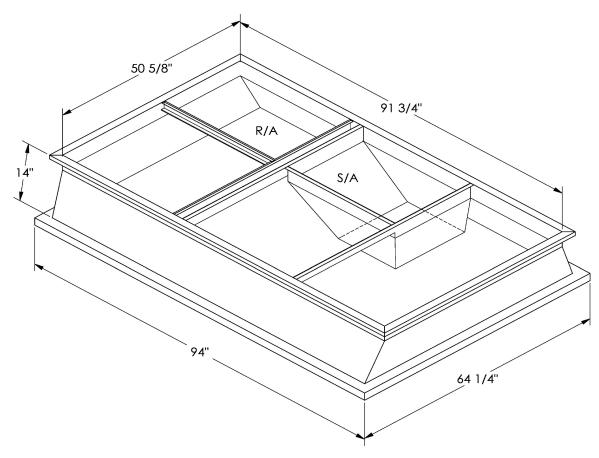

## CAMBRIDGEPORT STRONGLY RECOMMENDS CONFIRMING THE DIMENSIONS ON THIS SUBMITTAL

CURB ADAPTERS ARE BASED ON UNIT MANUFACTURERS STANDARD CURB DIMENSIONS.
CAMBRIDGEPORT CANNOT BE RESPONSIBLE FOR ANY DEVIATIONS FROM FACTORY DIMENSIONS OR INCORRECT MODEL NUMBERS.