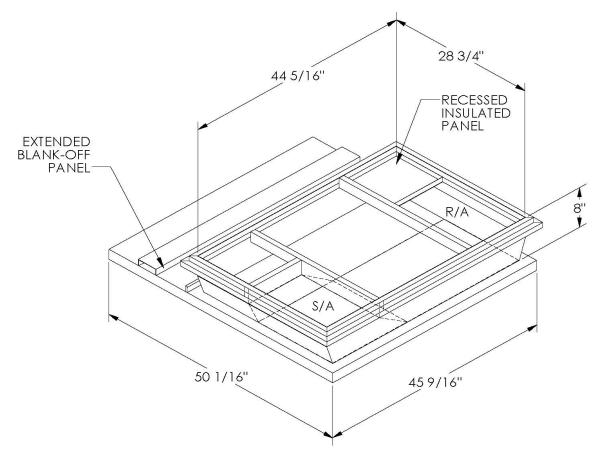

## Cambridgeport

| SUBMITTAL | Part Number |
|-----------|-------------|
|           | 2006381     |

SUBMITTED TO \_\_\_\_\_\_\_

COMPANY \_\_\_\_\_\_

JOB NAME \_\_\_\_\_\_

EQUIPMENT \_\_\_\_\_\_

SIGNATURE \_\_\_\_\_

DATE

ONE PIECE WELDED CONSTRUCTION

FACTORY INSTALLED SUPPLY TRANSITIONS

FULLY INSULATED

**FEATURES** 

DESIGNED FOR EVEN WEIGHT DISTRIBUTION

FABRICATED OF HEAVY GAUGE G90 GALVANIZED STEEL

ALL WELDS SPRAYED WITH GALVANIZING COMPOUND

GASKET PROVIDED FOR UNIT TO ADAPTER SEALING

## CAMBRIDGEPORT STRONGLY RECOMMENDS CONFIRMING THE DIMENSIONS ON THIS SUBMITTAL

CURB ADAPTERS ARE BASED ON UNIT MANUFACTURERS STANDARD CURB DIMENSIONS.
CAMBRIDGEPORT CANNOT BE RESPONSIBLE FOR ANY DEVIATIONS FROM FACTORY DIMENSIONS OR INCORRECT MODEL NUMBERS.