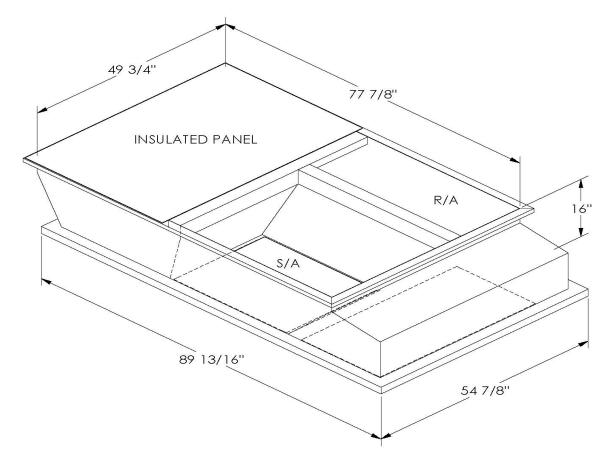

## CAMBRIDGEPORT STRONGLY RECOMMENDS CONFIRMING THE DIMENSIONS ON THIS SUBMITTAL

CURB ADAPTERS ARE BASED ON UNIT MANUFACTURERS STANDARD CURB DIMENSIONS.
CAMBRIDGEPORT CANNOT BE RESPONSIBLE FOR ANY DEVIATIONS FROM FACTORY DIMENSIONS OR INCORRECT MODEL NUMBERS.