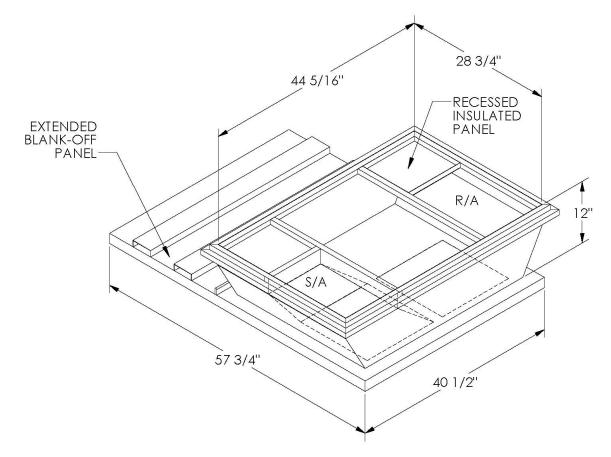

GASKET PROVIDED FOR UNIT TO ADAPTER SEALING

## CAMBRIDGEPORT STRONGLY RECOMMENDS CONFIRMING THE DIMENSIONS ON THIS SUBMITTAL

CURB ADAPTERS ARE BASED ON UNIT MANUFACTURERS STANDARD CURB DIMENSIONS.
CAMBRIDGEPORT CANNOT BE RESPONSIBLE FOR ANY DEVIATIONS FROM FACTORY DIMENSIONS OR INCORRECT MODEL NUMBERS.