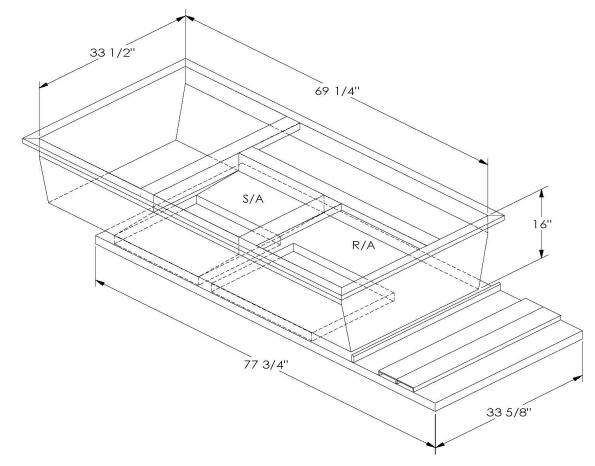

## CAMBRIDGEPORT STRONGLY RECOMMENDS CONFIRMING THE DIMENSIONS ON THIS SUBMITTAL

CURB ADAPTERS ARE BASED ON UNIT MANUFACTURERS STANDARD CURB DIMENSIONS.
CAMBRIDGEPORT CANNOT BE RESPONSIBLE FOR ANY DEVIATIONS FROM FACTORY DIMENSIONS OR INCORRECT MODEL NUMBERS.