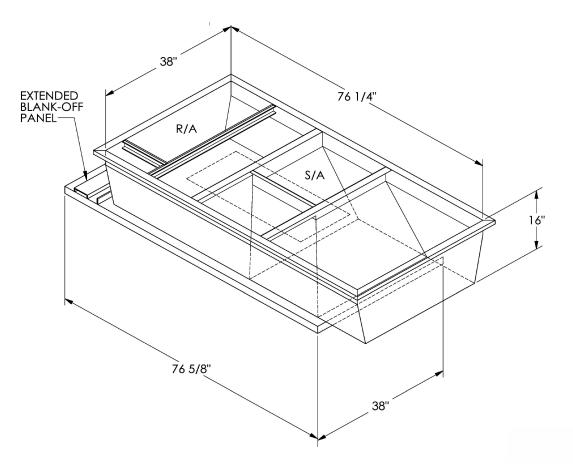

# Part Number 2006766

### FEATURES

ONE PIECE WELDED CONSTRUCTION

FACTORY INSTALLED SUPPLY TRANSITIONS

FULLY INSULATED

DESIGNED FOR EVEN WEIGHT DISTRIBUTION

FABRICATED OF HEAVY GAUGE G90 GALVANIZED STEEL

ALL WELDS SPRAYED WITH GALVANIZING COMPOUND

GASKET PROVIDED FOR UNIT TO ADAPTER SEALING

#### CAMBRIDGEPORT STRONGLY RECOMMENDS CONFIRMING THE DIMENSIONS ON THIS SUBMITTAL CURB ADAPTERS ARE BASED ON UNIT MANUFACTURERS STANDARD CURB DIMENSIONS. CAMBRIDGEPORT CANNOT BE RESPONSIBLE FOR ANY DEVIATIONS FROM FACTORY DIMENSIONS OR INCORRECT MODEL NUMBERS.