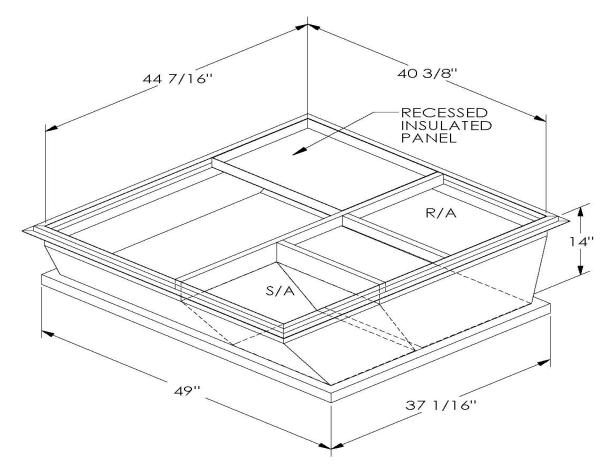

## Cambridgeport

| SUBMITTAL | Part Number |
|-----------|-------------|
|           | 2006991     |

SUBMITTED TO \_\_\_\_\_\_

JOB NAME

EQUIPMENT \_\_\_\_\_

SIGNATURE \_\_\_\_\_

DATE \_\_\_\_\_

**FEATURES** 

ONE PIECE WELDED CONSTRUCTION

FACTORY INSTALLED SUPPLY TRANSITIONS

FULLY INSULATED

DESIGNED FOR EVEN WEIGHT DISTRIBUTION

FABRICATED OF HEAVY GAUGE G90 GALVANIZED STEEL

ALL WELDS SPRAYED WITH GALVANIZING COMPOUND

GASKET PROVIDED FOR UNIT TO ADAPTER SEALING

## CAMBRIDGEPORT STRONGLY RECOMMENDS CONFIRMING THE DIMENSIONS ON THIS SUBMITTAL

CURB ADAPTERS ARE BASED ON UNIT MANUFACTURERS STANDARD CURB DIMENSIONS.
CAMBRIDGEPORT CANNOT BE RESPONSIBLE FOR ANY DEVIATIONS FROM FACTORY DIMENSIONS OR INCORRECT MODEL NUMBERS.