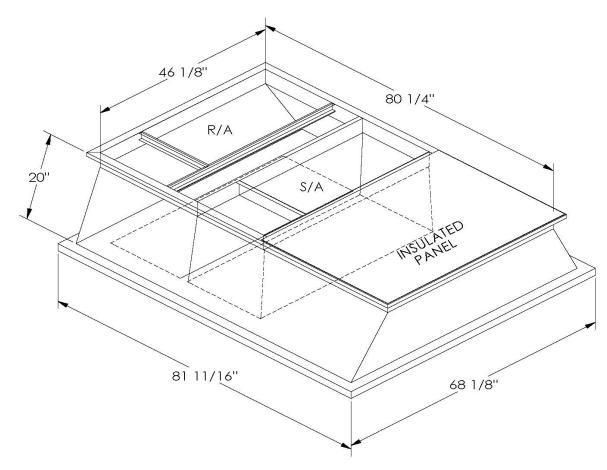

## Cambridgeport

| SUBMITTAL | Part Number |
|-----------|-------------|
|           | 2007064     |

SUBMITTED TO \_\_\_\_\_\_\_

COMPANY \_\_\_\_\_\_

JOB NAME \_\_\_\_\_\_

EQUIPMENT \_\_\_\_\_\_

SIGNATURE \_\_\_\_\_

DATE

ONE PIECE WELDED CONSTRUCTION

FACTORY INSTALLED SUPPLY TRANSITIONS

FULLY INSULATED

**FEATURES** 

DESIGNED FOR EVEN WEIGHT DISTRIBUTION

FABRICATED OF HEAVY GAUGE G90 GALVANIZED STEEL

ALL WELDS SPRAYED WITH GALVANIZING COMPOUND

GASKET PROVIDED FOR UNIT TO ADAPTER SEALING

## CAMBRIDGEPORT STRONGLY RECOMMENDS CONFIRMING THE DIMENSIONS ON THIS SUBMITTAL

CURB ADAPTERS ARE BASED ON UNIT MANUFACTURERS STANDARD CURB DIMENSIONS.
CAMBRIDGEPORT CANNOT BE RESPONSIBLE FOR ANY DEVIATIONS FROM FACTORY DIMENSIONS OR INCORRECT MODEL NUMBERS.