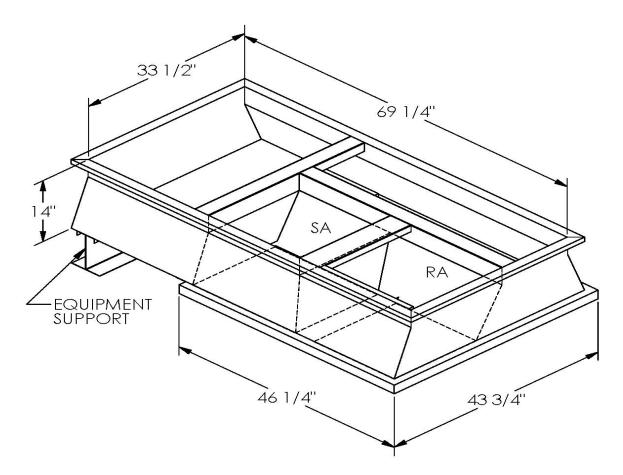

## **FEATURES**

ONE PIECE WELDED CONSTRUCTION

FACTORY INSTALLED SUPPLY TRANSITIONS

FULLY INSULATED

DESIGNED FOR EVEN WEIGHT DISTRIBUTION

FABRICATED OF HEAVY GAUGE G90 GALVANIZED STEEL

ALL WELDS SPRAYED WITH GALVANIZING COMPOUND

GASKET PROVIDED FOR UNIT TO ADAPTER SEALING

## CAMBRIDGEPORT STRONGLY RECOMMENDS CONFIRMING THE DIMENSIONS ON THIS SUBMITTAL

CURB ADAPTERS ARE BASED ON UNIT MANUFACTURERS STANDARD CURB DIMENSIONS.
CAMBRIDGEPORT CANNOT BE RESPONSIBLE FOR ANY DEVIATIONS FROM FACTORY DIMENSIONS OR INCORRECT MODEL NUMBERS.