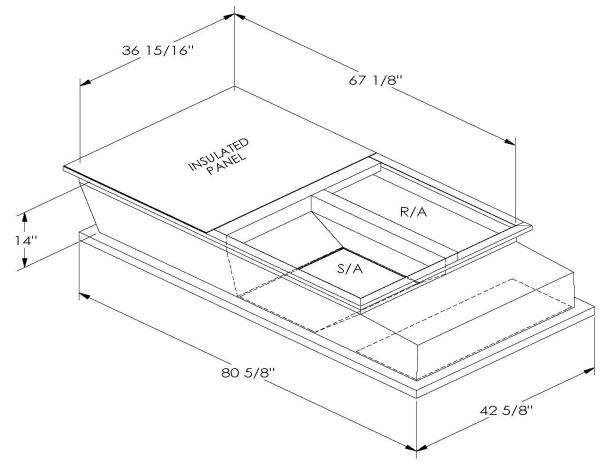

## CAMBRIDGEPORT STRONGLY RECOMMENDS CONFIRMING THE DIMENSIONS ON THIS SUBMITTAL

CURB ADAPTERS ARE BASED ON UNIT MANUFACTURERS STANDARD CURB DIMENSIONS.
CAMBRIDGEPORT CANNOT BE RESPONSIBLE FOR ANY DEVIATIONS FROM FACTORY DIMENSIONS OR INCORRECT MODEL NUMBERS.